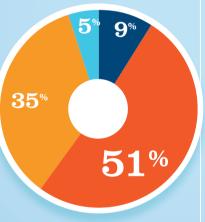

# RECREATIONAL BOATING **INDUSTRY SALES IN OH-3**

|                                | MILLIONS      |  |
|--------------------------------|---------------|--|
| Boat Building                  | \$2.1         |  |
| Motor / Engine Mfgr.           | \$0.0         |  |
| Accessory / Supplies Mfgr.     | \$14.8        |  |
| TOTAL MFGR. SALES              | \$16.9        |  |
| Dealers / Wholesalers          | \$53.0        |  |
| Boat Services                  | \$4.0         |  |
| TOTAL RETAIL & SERVICES SALES  | <b>\$57.0</b> |  |
| BOAT BUILDING DLRS/WHOLESALERS |               |  |