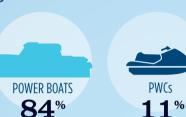

#### RECREATIONAL BOATS IN OH-3

| TOTAL BOATS*        | 7,387 |
|---------------------|-------|
| REGISTERED BOATS    | 7,387 |
| Power boats         | 6,209 |
| PWCs                | 801   |
| Sailboats           | 374   |
| Other Boats         | 3     |
| HOUSEHOLDS PER BOAT | 39.8  |