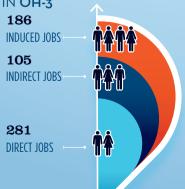

## **ESTIMATED JOBS IMPACT OF RECREATIONAL** BOATING-RELATED SPENDING IN OH-3

| EST. TOTAL JOBS         | <b>572</b> |
|-------------------------|------------|
| EST. TOTAL LABOR INCOME | \$23.6     |
| Est. Direct Income      | \$9.6      |
| Est. Indirect Income    | \$5.9      |
| Est. Induced Income     | \$8.1      |
|                         |            |