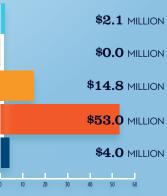

# RECREATIONAL BOATING **INDUSTRY SALES IN OH-3**

|                                | MILLIONS      |  |
|--------------------------------|---------------|--|
| Boat Building                  | \$2.1         |  |
| Motor / Engine Mfgr.           | \$0.0         |  |
| Accessory / Supplies Mfgr.     | \$14.8        |  |
| TOTAL MFGR. SALES              | \$16.9        |  |
| Dealers / Wholesalers          | \$53.0        |  |
| Boat Services                  | \$4.0         |  |
| TOTAL RETAIL & SERVICES SALES  | <b>\$57.0</b> |  |
| BOAT BUILDING DLRS/WHOLESALERS |               |  |