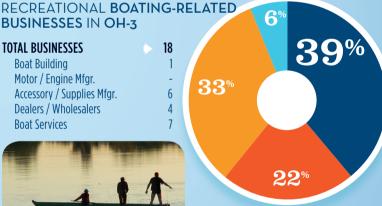

\* Total boats are registered boats as reported by states to the USCG.

**BUSINESSES IN OH-3** 

Accessory / Supplies Mfgr. Dealers / Wholesalers

**TOTAL BUSINESSES** 

**Boat Building** Motor / Engine Mfgr.

18

# RECREATIONAL BOATING **CREATES JOBS IN OH-3**

| TOTAL BOATING JOBS         | 159 |
|----------------------------|-----|
| Boat Building              | 8   |
| Motor / Engine Mfgr.       | -   |
| Accessory / Supplies Mfgr. | 55  |
| Dealers / Wholesalers      | 81  |
| Boat Services              | 15  |